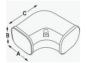

| Item                  | Model Number | Dimension (in.) |       |         |       |       |  |
|-----------------------|--------------|-----------------|-------|---------|-------|-------|--|
|                       |              | Α               | В     | С       | D     | E     |  |
| Straight Duct         | NLC401-1     | 3-7/8           | 2-1/2 | 39-3/8  | 1     | 1     |  |
|                       | NLC401-2     | 3-7/8           | 2-1/2 | 78-3/4  | 1     | 1     |  |
|                       | NLC401-3     | 3-7/8           | 2-1/2 | 118-1/8 | 1     | 1     |  |
| Extension Joint       | NLC402       | 4               | 2-5/8 | 2       | 1     | 1     |  |
| Wall Inlet Cover      | NLC403       | 4               | 2-3/4 | 8-5/8   | 5-1/4 | 3-1/4 |  |
| End Cap               | NLC404       | 3               | 2-1/2 | 4-1/4   | 4     | 2-3/4 |  |
| 90° Flat Elbow        | NLC405       | 4               | 2-3/4 | 5-1/2   | 1     | 1     |  |
| 90° Elbow Bend        | NLC406       | 4               | 2-3/4 | 4-1/8   | 1     | 1     |  |
| Flexible Tube         | NLC407       | 3-7/8           | 2-1/2 | 2-1/4   | 30    | 1     |  |
| T-joint               | NLC409       | 4               | 2-3/4 | 6       | 5-1/2 | 1     |  |
| Adjustable Flat Elbow | NLC410       | 4               | 2-3/4 | 6-3/4   | 1     | 1     |  |
| Adjustable Elbow Bend | NLC411       | 4               | 2-3/4 | 5-1/2   | /     | /     |  |