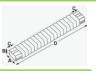

| Item                  | Model Number | Dimension (in.) |       |         |       |       |  |
|-----------------------|--------------|-----------------|-------|---------|-------|-------|--|
|                       |              | Α               | В     | С       | D     | E     |  |
| Straight Duct         | NLC401-1     | 3-7/8           | 2-1/2 | 39-3/8  | 1     | 1     |  |
|                       | NLC401-2     | 3-7/8           | 2-1/2 | 78-3/4  | 1     | 1     |  |
|                       | NLC401-3     | 3-7/8           | 2-1/2 | 118-1/8 | 1     | 1     |  |
| Extension Joint       | NLC402       | 4               | 2-5/8 | 2       | 1     | 1     |  |
| Wall Inlet Cover      | NLC403       | 4               | 2-3/4 | 8-5/8   | 5-1/4 | 3-1/4 |  |
| End Cap               | NLC404       | 3               | 2-1/2 | 4-1/4   | 4     | 2-3/4 |  |
| 90° Flat Elbow        | NLC405       | 4               | 2-3/4 | 5-1/2   | 1     | 1     |  |
| 90° Elbow Bend        | NLC406       | 4               | 2-3/4 | 4-1/8   | 1     | 1     |  |
| Flexible Tube         | NLC407       | 3-7/8           | 2-1/2 | 2-1/4   | 30    | 1     |  |
| T-joint               | NLC409       | 4               | 2-3/4 | 6       | 5-1/2 | 1     |  |
| Adjustable Flat Elbow | NLC410       | 4               | 2-3/4 | 6-3/4   | 1     | 1     |  |
| Adjustable Elbow Bend | NLC411       | 4               | 2-3/4 | 5-1/2   | /     | /     |  |