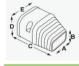

| Item                  | Model Number | Dimension (in.) |       |         |       |       |  |
|-----------------------|--------------|-----------------|-------|---------|-------|-------|--|
|                       |              | Α               | В     | С       | D     | E     |  |
| Straight Duct         | NLC401-1     | 3-7/8           | 2-1/2 | 39-3/8  | 1     | 1     |  |
|                       | NLC401-2     | 3-7/8           | 2-1/2 | 78-3/4  | 1     | 1     |  |
|                       | NLC401-3     | 3-7/8           | 2-1/2 | 118-1/8 | 1     | 1     |  |
| Extension Joint       | NLC402       | 4               | 2-5/8 | 2       | 1     | 1     |  |
| Wall Inlet Cover      | NLC403       | 4               | 2-3/4 | 8-5/8   | 5-1/4 | 3-1/4 |  |
| End Cap               | NLC404       | 3               | 2-1/2 | 4-1/4   | 4     | 2-3/4 |  |
| 90° Flat Elbow        | NLC405       | 4               | 2-3/4 | 5-1/2   | 1     | 1     |  |
| 90° Elbow Bend        | NLC406       | 4               | 2-3/4 | 4-1/8   | 1     | 1     |  |
| Flexible Tube         | NLC407       | 3-7/8           | 2-1/2 | 2-1/4   | 30    | 1     |  |
| T-joint               | NLC409       | 4               | 2-3/4 | 6       | 5-1/2 | 1     |  |
| Adjustable Flat Elbow | NLC410       | 4               | 2-3/4 | 6-3/4   | 1     | 1     |  |
| Adjustable Elbow Bend | NLC411       | 4               | 2-3/4 | 5-1/2   | /     | /     |  |