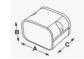

| Item                  | Model Number | Dimension (in.) |       |         |       |       |  |
|-----------------------|--------------|-----------------|-------|---------|-------|-------|--|
|                       |              | Α               | В     | С       | D     | E     |  |
| Straight Duct         | NLC401-1     | 3-7/8           | 2-1/2 | 39-3/8  | 1     | 1     |  |
|                       | NLC401-2     | 3-7/8           | 2-1/2 | 78-3/4  | 1     | 1     |  |
|                       | NLC401-3     | 3-7/8           | 2-1/2 | 118-1/8 | 1     | 1     |  |
| Extension Joint       | NLC402       | 4               | 2-5/8 | 2       | 1     | 1     |  |
| Wall Inlet Cover      | NLC403       | 4               | 2-3/4 | 8-5/8   | 5-1/4 | 3-1/4 |  |
| End Cap               | NLC404       | 3               | 2-1/2 | 4-1/4   | 4     | 2-3/4 |  |
| 90° Flat Elbow        | NLC405       | 4               | 2-3/4 | 5-1/2   | 1     | 1     |  |
| 90° Elbow Bend        | NLC406       | 4               | 2-3/4 | 4-1/8   | 1     | 1     |  |
| Flexible Tube         | NLC407       | 3-7/8           | 2-1/2 | 2-1/4   | 30    | 1     |  |
| T-joint               | NLC409       | 4               | 2-3/4 | 6       | 5-1/2 | 1     |  |
| Adjustable Flat Elbow | NLC410       | 4               | 2-3/4 | 6-3/4   | 1     | 1     |  |
| Adjustable Elbow Bend | NLC411       | 4               | 2-3/4 | 5-1/2   | /     | /     |  |