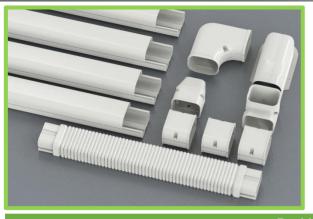

## PERFORMANCE SUMITTAL

4 Inch DECORATIVE PVC LINE COVER KIT

## **Spare Parts**

|       | e      |        |                          |     |
|-------|--------|--------|--------------------------|-----|
| Speci | ticai  | non    | $\prime$ $\prime$ $\sim$ | nch |
| JUECI | IIIGai | HOIL . | 4                        |     |

| Item                  | Model Number | Dimension (in.) |       |         |       |       |  |
|-----------------------|--------------|-----------------|-------|---------|-------|-------|--|
|                       |              | Α               | В     | С       | D     | E     |  |
| Straight Duct         | NLC401-1     | 3-7/8           | 2-1/2 | 39-3/8  | 1     | 1     |  |
|                       | NLC401-2     | 3-7/8           | 2-1/2 | 78-3/4  | 1     | 1     |  |
|                       | NLC401-3     | 3-7/8           | 2-1/2 | 118-1/8 | 1     | 1     |  |
| Extension Joint       | NLC402       | 4               | 2-5/8 | 2       | 1     | 1     |  |
| Wall Inlet Cover      | NLC403       | 4               | 2-3/4 | 8-5/8   | 5-1/4 | 3-1/4 |  |
| End Cap               | NLC404       | 3               | 2-1/2 | 4-1/4   | 4     | 2-3/4 |  |
| 90° Flat Elbow        | NLC405       | 4               | 2-3/4 | 5-1/2   | 1     | 1     |  |
| 90° Elbow Bend        | NLC406       | 4               | 2-3/4 | 4-1/8   | 1     | 1     |  |
| Flexible Tube         | NLC407       | 3-7/8           | 2-1/2 | 2-1/4   | 30    | 1     |  |
| T-joint               | NLC409       | 4               | 2-3/4 | 6       | 5-1/2 | 1     |  |
| Adjustable Flat Elbow | NLC410       | 4               | 2-3/4 | 6-3/4   | 1     | 1     |  |
| Adjustable Elbow Bend | NLC411       | 4               | 2-3/4 | 5-1/2   | /     | /     |  |