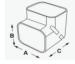

| Item                  | Model Number | Dimension (in.) |       |         |       |       |  |
|-----------------------|--------------|-----------------|-------|---------|-------|-------|--|
|                       |              | Α               | В     | С       | D     | E     |  |
| Straight Duct         | NLC401-1     | 3-7/8           | 2-1/2 | 39-3/8  | 1     | 1     |  |
|                       | NLC401-2     | 3-7/8           | 2-1/2 | 78-3/4  | 1     | 1     |  |
|                       | NLC401-3     | 3-7/8           | 2-1/2 | 118-1/8 | 1     | 1     |  |
| Extension Joint       | NLC402       | 4               | 2-5/8 | 2       | 1     | 1     |  |
| Wall Inlet Cover      | NLC403       | 4               | 2-3/4 | 8-5/8   | 5-1/4 | 3-1/4 |  |
| End Cap               | NLC404       | 3               | 2-1/2 | 4-1/4   | 4     | 2-3/4 |  |
| 90° Flat Elbow        | NLC405       | 4               | 2-3/4 | 5-1/2   | 1     | 1     |  |
| 90° Elbow Bend        | NLC406       | 4               | 2-3/4 | 4-1/8   | 1     | 1     |  |
| Flexible Tube         | NLC407       | 3-7/8           | 2-1/2 | 2-1/4   | 30    | 1     |  |
| T-joint               | NLC409       | 4               | 2-3/4 | 6       | 5-1/2 | 1     |  |
| Adjustable Flat Elbow | NLC410       | 4               | 2-3/4 | 6-3/4   | 1     | 1     |  |
| Adjustable Elbow Bend | NLC411       | 4               | 2-3/4 | 5-1/2   | /     | /     |  |