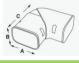

| Item                  | Model Number | Dimension (in.) |       |         |       |       |  |
|-----------------------|--------------|-----------------|-------|---------|-------|-------|--|
|                       |              | Α               | В     | С       | D     | E     |  |
| Straight Duct         | NLC401-1     | 3-7/8           | 2-1/2 | 39-3/8  | 1     | 1     |  |
|                       | NLC401-2     | 3-7/8           | 2-1/2 | 78-3/4  | 1     | 1     |  |
|                       | NLC401-3     | 3-7/8           | 2-1/2 | 118-1/8 | 1     | 1     |  |
| Extension Joint       | NLC402       | 4               | 2-5/8 | 2       | 1     | 1     |  |
| Wall Inlet Cover      | NLC403       | 4               | 2-3/4 | 8-5/8   | 5-1/4 | 3-1/4 |  |
| End Cap               | NLC404       | 3               | 2-1/2 | 4-1/4   | 4     | 2-3/4 |  |
| 90° Flat Elbow        | NLC405       | 4               | 2-3/4 | 5-1/2   | 1     | 1     |  |
| 90° Elbow Bend        | NLC406       | 4               | 2-3/4 | 4-1/8   | 1     | 1     |  |
| Flexible Tube         | NLC407       | 3-7/8           | 2-1/2 | 2-1/4   | 30    | 1     |  |
| T-joint               | NLC409       | 4               | 2-3/4 | 6       | 5-1/2 | 1     |  |
| Adjustable Flat Elbow | NLC410       | 4               | 2-3/4 | 6-3/4   | 1     | 1     |  |
| Adjustable Elbow Bend | NLC411       | 4               | 2-3/4 | 5-1/2   | /     | /     |  |