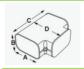

| Item                  | Model Number | Dimension (in.) |       |         |       |       |  |
|-----------------------|--------------|-----------------|-------|---------|-------|-------|--|
|                       |              | Α               | В     | С       | D     | E     |  |
| Straight Duct         | NLC401-1     | 3-7/8           | 2-1/2 | 39-3/8  | 1     | 1     |  |
|                       | NLC401-2     | 3-7/8           | 2-1/2 | 78-3/4  | 1     | 1     |  |
|                       | NLC401-3     | 3-7/8           | 2-1/2 | 118-1/8 | 1     | 1     |  |
| Extension Joint       | NLC402       | 4               | 2-5/8 | 2       | 1     | 1     |  |
| Wall Inlet Cover      | NLC403       | 4               | 2-3/4 | 8-5/8   | 5-1/4 | 3-1/4 |  |
| End Cap               | NLC404       | 3               | 2-1/2 | 4-1/4   | 4     | 2-3/4 |  |
| 90° Flat Elbow        | NLC405       | 4               | 2-3/4 | 5-1/2   | 1     | 1     |  |
| 90° Elbow Bend        | NLC406       | 4               | 2-3/4 | 4-1/8   | 1     | 1     |  |
| Flexible Tube         | NLC407       | 3-7/8           | 2-1/2 | 2-1/4   | 30    | 1     |  |
| T-joint               | NLC409       | 4               | 2-3/4 | 6       | 5-1/2 | 1     |  |
| Adjustable Flat Elbow | NLC410       | 4               | 2-3/4 | 6-3/4   | 1     | 1     |  |
| Adjustable Elbow Bend | NLC411       | 4               | 2-3/4 | 5-1/2   | /     | /     |  |