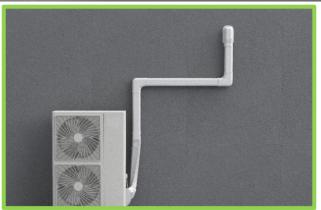

## PERFORMANCE SUMITTAL

4 Inch DECORATIVE PVC LINE COVER KIT

## **Features**

- Utilizes weather proof and UV resistant material, meticulously designed to safeguard your line set against the ravages of nature.
- Snap-on design for quick installation. Hide line set, enhance the aesthetic appeal of the space.
- Effciently improve heat insulation, improve the efficiency of air conditioning.