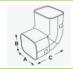

| Item                  | Model Number | Dimension (in.) |       |         |       |       |  |
|-----------------------|--------------|-----------------|-------|---------|-------|-------|--|
|                       |              | Α               | В     | С       | D     | E     |  |
| Straight Duct         | NLC401-1     | 3-7/8           | 2-1/2 | 39-3/8  | 1     | 1     |  |
|                       | NLC401-2     | 3-7/8           | 2-1/2 | 78-3/4  | 1     | 1     |  |
|                       | NLC401-3     | 3-7/8           | 2-1/2 | 118-1/8 | 1     | 1     |  |
| Extension Joint       | NLC402       | 4               | 2-5/8 | 2       | 1     | 1     |  |
| Wall Inlet Cover      | NLC403       | 4               | 2-3/4 | 8-5/8   | 5-1/4 | 3-1/4 |  |
| End Cap               | NLC404       | 3               | 2-1/2 | 4-1/4   | 4     | 2-3/4 |  |
| 90° Flat Elbow        | NLC405       | 4               | 2-3/4 | 5-1/2   | 1     | 1     |  |
| 90° Elbow Bend        | NLC406       | 4               | 2-3/4 | 4-1/8   | 1     | 1     |  |
| Flexible Tube         | NLC407       | 3-7/8           | 2-1/2 | 2-1/4   | 30    | 1     |  |
| T-joint               | NLC409       | 4               | 2-3/4 | 6       | 5-1/2 | 1     |  |
| Adjustable Flat Elbow | NLC410       | 4               | 2-3/4 | 6-3/4   | 1     | 1     |  |
| Adjustable Elbow Bend | NLC411       | 4               | 2-3/4 | 5-1/2   | /     | /     |  |