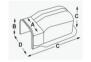

| Item                  | Model Number | Dimension (in.) |       |         |       |       |  |
|-----------------------|--------------|-----------------|-------|---------|-------|-------|--|
|                       |              | Α               | В     | С       | D     | E     |  |
| Straight Duct         | NLC401-1     | 3-7/8           | 2-1/2 | 39-3/8  | 1     | 1     |  |
|                       | NLC401-2     | 3-7/8           | 2-1/2 | 78-3/4  | 1     | 1     |  |
|                       | NLC401-3     | 3-7/8           | 2-1/2 | 118-1/8 | 1     | 1     |  |
| Extension Joint       | NLC402       | 4               | 2-5/8 | 2       | 1     | 1     |  |
| Wall Inlet Cover      | NLC403       | 4               | 2-3/4 | 8-5/8   | 5-1/4 | 3-1/4 |  |
| End Cap               | NLC404       | 3               | 2-1/2 | 4-1/4   | 4     | 2-3/4 |  |
| 90° Flat Elbow        | NLC405       | 4               | 2-3/4 | 5-1/2   | 1     | 1     |  |
| 90° Elbow Bend        | NLC406       | 4               | 2-3/4 | 4-1/8   | 1     | 1     |  |
| Flexible Tube         | NLC407       | 3-7/8           | 2-1/2 | 2-1/4   | 30    | 1     |  |
| T-joint               | NLC409       | 4               | 2-3/4 | 6       | 5-1/2 | 1     |  |
| Adjustable Flat Elbow | NLC410       | 4               | 2-3/4 | 6-3/4   | 1     | 1     |  |
| Adjustable Elbow Bend | NLC411       | 4               | 2-3/4 | 5-1/2   | /     | /     |  |