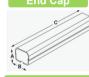

| Item                  | Model Number | Dimension (in.) |       |         |       |       |  |
|-----------------------|--------------|-----------------|-------|---------|-------|-------|--|
|                       |              | Α               | В     | С       | D     | E     |  |
| Straight Duct         | NLC401-1     | 3-7/8           | 2-1/2 | 39-3/8  | 1     | 1     |  |
|                       | NLC401-2     | 3-7/8           | 2-1/2 | 78-3/4  | 1     | 1     |  |
|                       | NLC401-3     | 3-7/8           | 2-1/2 | 118-1/8 | 1     | 1     |  |
| Extension Joint       | NLC402       | 4               | 2-5/8 | 2       | 1     | 1     |  |
| Wall Inlet Cover      | NLC403       | 4               | 2-3/4 | 8-5/8   | 5-1/4 | 3-1/4 |  |
| End Cap               | NLC404       | 3               | 2-1/2 | 4-1/4   | 4     | 2-3/4 |  |
| 90° Flat Elbow        | NLC405       | 4               | 2-3/4 | 5-1/2   | 1     | 1     |  |
| 90° Elbow Bend        | NLC406       | 4               | 2-3/4 | 4-1/8   | 1     | 1     |  |
| Flexible Tube         | NLC407       | 3-7/8           | 2-1/2 | 2-1/4   | 30    | 1     |  |
| T-joint               | NLC409       | 4               | 2-3/4 | 6       | 5-1/2 | 1     |  |
| Adjustable Flat Elbow | NLC410       | 4               | 2-3/4 | 6-3/4   | 1     | 1     |  |
| Adjustable Elbow Bend | NLC411       | 4               | 2-3/4 | 5-1/2   | /     | /     |  |