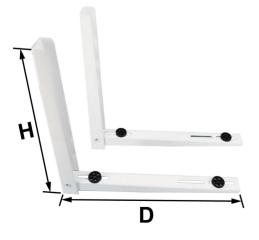

WALL BRACKET FOLDABLE TYPE SINGLE SCREW

MODEL: N1518

| Specification               |                                            |
|-----------------------------|--------------------------------------------|
| Item                        | Parameter                                  |
| Model                       | N1518                                      |
| Material                    | Cold rolled steel                          |
| Thickness                   | 1.5mm                                      |
| Color                       | White / Customized                         |
| Max. Support Weight         | 330lbs (150kg)                             |
| Product Dimension (H*D)     | 14-3/8"×17-3/4" (365mm×450mm)              |
| Product Net Weight          | 4.2lbs (2kg)                               |
| Qty Per Carton Box          | 10pcs / carton                             |
| Carton Box Dimension        | 19-3/4"×12-1/4"×6-3/4" (503mm×310mm×173mm) |
| Gross Weight Per Carton Box | 46.3lbs (21kg)                             |
| Surface Treatment           | White powder coating                       |

## **Dimension**