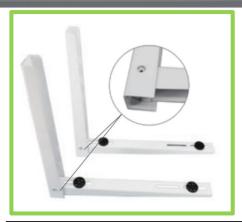

## **Features**

- With a folding bracket design, this hanger can be easily installed and removed. Pre-punched holes for easy installation to wall structure.
- Eco-friendly polyester powder coating ensures corrosion resistance and environmental protection.
- Screw-in design boosts stability, securing your air conditioner remains securely and safely mounted at all times.
- Crafted from high-quality cold rolled steel, the bracket provide durable support and longevity.