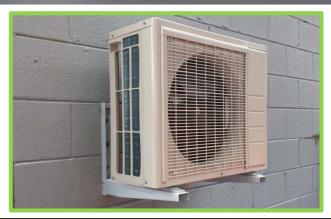

## **Features**

- With a folding bracket design, this hanger can be easily installed and removed. Pre-punched holes for easy installation to wall structure.
- Eco-friendly polyester powder coating ensures corrosion resistance and environmental protection.
- Screw-in design boosts stability, securing your air conditioner remains securely and safely mounted at all times.
- Crafted from high-quality cold rolled steel, the bracket provide durable support and longevity.