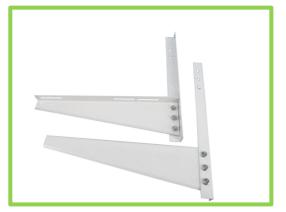

PERFORMANCE SUMITTAL

TRIANGLE BRACKET WITHOUT HOLES

## MODEL : N1717T





| Specification               |                                    |
|-----------------------------|------------------------------------|
| ltem                        | Parameter                          |
| Model                       | N1717T                             |
| Material                    | Cold rolled steel                  |
| Thickness                   | 1.5mm                              |
| Color                       | White / Customized                 |
| Max. Support Weight         | 265lbs (120kg)                     |
| Product Dimension (H*D)     | 16-1/2"×16-1/2" (420mm×420m)       |
| Product Net Weight          | 3.5lbs (1.6kg)                     |
| Qty Per Carton Box          | 10pcs / carton                     |
| Carton Box Dimension        | 17-3/