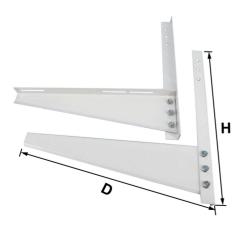

## MODEL : N1717T

| Specification               |                                    |
|-----------------------------|------------------------------------|
| ltem                        | Parameter                          |
| Model                       | N1717T                             |
| Material                    | Cold rolled steel                  |
| Thickness                   | 1.5mm                              |
| Color                       | White / Customized                 |
| Max. Support Weight         | 265lbs (120kg)                     |
| Product Dimension (H*D)     | 16-1/2"×16-1/2" (420mm×420m)       |
| Product Net Weight          | 3.5lbs (1.6kg)                     |
| Qty Per Carton Box          | 10pcs / carton                     |
| Carton Box Dimension        | 17-3/8"×9"×12" (440mm×230mm×305mm) |
| Gross Weight Per Carton Box | 37.5lbs (17kg)                     |
| Surface Treatment           | White powder coating               |

## Dimension