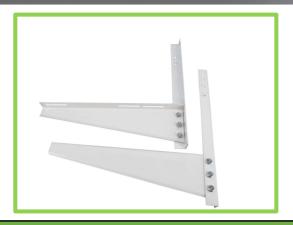

## PERFORMANCE SUMITTAL

TRIANGLE BRACKET WITHOUT HOLES

MODEL: N1818T

| Specification Specific Action |                                    |
|-------------------------------------------------------------------------------------------------------------------------------------------------------------------------------------------------------------------------------------------------------------------------------------------------------------------------------------------------------------------------------------------------------------------------------------------------------------------------------------------------------------------------------------------------------------------------------------------------------------------------------------------------------------------------------------------------------------------------------------------------------------------------------------------------------------------------------------------------------------------------------------------------------------------------------------------------------------------------------------------------------------------------------------------------------------------------------------------------------------------------------------------------------------------------------------------------------------------------------------------------------------------------------------------------------------------------------------------------------------------------------------------------------------------------------------------------------------------------------------------------------------------------------------------------------------------------------------------------------------------------------------------------------------------------------------------------------------------------------------------------------------------------------------------------------------------------------------------------------------------------------------------------------------------------------------------------------------------------------------------------------------------------------------------------------------------------------------------------------------------------------|------------------------------------|
| Item                                                                                                                                                                                                                                                                                                                                                                                                                                                                                                                                                                                                                                                                                                                                                                                                                                                                                                                                                                                                                                                                                                                                                                                                                                                                                                                                                                                                                                                                                                                                                                                                                                                                                                                                                                                                                                                                                                                                                                                                                                                                                                                          | Parameter                          |
| Model                                                                                                                                                                                                                                                                                                                                                                                                                                                                                                                                                                                                                                                                                                                                                                                                                                                                                                                                                                                                                                                                                                                                                                                                                                                                                                                                                                                                                                                                                                                                                                                                                                                                                                                                                                                                                                                                                                                                                                                                                                                                                                                         | N1818T                             |
| Material                                                                                                                                                                                                                                                                                                                                                                                                                                                                                                                                                                                                                                                                                                                                                                                                                                                                                                                                                                                                                                                                                                                                                                                                                                                                                                                                                                                                                                                                                                                                                                                                                                                                                                                                                                                                                                                                                                                                                                                                                                                                                                                      | Cold rolled steel                  |
| Thickness                                                                                                                                                                                                                                                                                                                                                                                                                                                                                                                                                                                                                                                                                                                                                                                                                                                                                                                                                                                                                                                                                                                                                                                                                                                                                                                                                                                                                                                                                                                                                                                                                                                                                                                                                                                                                                                                                                                                                                                                                                                                                                                     | 1.8mm                              |
| Color                                                                                                                                                                                                                                                                                                                                                                                                                                                                                                                                                                                                                                                                                                                                                                                                                                                                                                                                                                                                                                                                                                                                                                                                                                                                                                                                                                                                                                                                                                                                                                                                                                                                                                                                                                                                                                                                                                                                                                                                                                                                                                                         | White / Customized                 |
| Max. Support Weight                                                                                                                                                                                                                                                                                                                                                                                                                                                                                                                                                                                                                                                                                                                                                                                                                                                                                                                                                                                                                                                                                                                                                                                                                                                                                                                                                                                                                                                                                                                                                                                                                                                                                                                                                                                                                                                                                                                                                                                                                                                                                                           | 400lbs (180kg)                     |
| Product Dimension (H*D)                                                                                                                                                                                                                                                                                                                                                                                                                                                                                                                                                                                                                                                                                                                                                                                                                                                                                                                                                                                                                                                                                                                                                                                                                                                                                                                                                                                                                                                                                                                                                                                                                                                                                                                                                                                                                                                                                                                                                                                                                                                                                                       | 18-1/8"×18-1/8" (460mm×460m)       |
| Product Net Weight                                                                                                                                                                                                                                                                                                                                                                                                                                                                                                                                                                                                                                                                                                                                                                                                                                                                                                                                                                                                                                                                                                                                                                                                                                                                                                                                                                                                                                                                                                                                                                                                                                                                                                                                                                                                                                                                                                                                                                                                                                                                                                            | 4.4lbs (2kg)                       |
| Qty Per Carton Box                                                                                                                                                                                                                                                                                                                                                                                                                                                                                                                                                                                                                                                                                                                                                                                                                                                                                                                                                                                                                                                                                                                                                                                                                                                                                                                                                                                                                                                                                                                                                                                                                                                                                                                                                                                                                                                                                                                                                                                                                                                                                                            | 10pcs / carton                     |
| Carton Box Dimension                                                                                                                                                                                                                                                                                                                                                                                                                                                                                                                                                                                                                                                                                                                                                                                                                                                                                                                                                                                                                                                                                                                                                                                                                                                                                                                                                                                                                                                                                                                                                                                                                                                                                                                                                                                                                                                                                                                                                                                                                                                                                                          | 19-5/8"×9"×12" (500mm×230mm×305mm) |
| Gross Weight Per Carton Box                                                                                                                                                                                                                                                                                                                                                                                                                                                                                                                                                                                                                                                                                                                                                                                                                                                                                                                                                                                                                                                                                                                                                                                                                                                                                                                                                                                                                                                                                                                                                                                                                                                                                                                                                                                                                                                                                                                                                                                                                                                                                                   | 46.3lbs (21kg)                     |
| Surface Treatment                                                                                                                                                                                                                                                                                                                                                                                                                                                                                                                                                                                                                                                                                                                                                                                                                                                                                                                                                                                                                                                                                                                                                                                                                                                                                                                                                                                                                                                                                                                                                                                                                                                                                                                                                                                                                                                                                                                                                                                                                                                                                                             | White powder coating               |

## Features

- Strong and steady structure, pre-punched holes for easy installation.
- The triangular support structure increases the stability and robustness of the bracket.
- Crafted from high-quality cold rolled steel, the bracket provide durable support and longevity.
- Eco-friendly polyester powder coating ensures corrosion resistance, rust-proof and weatherresistant, suitable for outdoor applications.