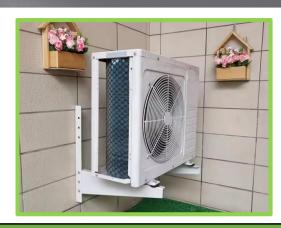

## Features

- Strong and steady structure, pre-punched holes for easy installation.
- The triangular support structure increases the stability and robustness of the bracket.
- Crafted from high-quality cold rolled steel, the bracket provide durable support and longevity.
- Eco-friendly polyester powder coating ensures corrosion resistance, rust-proof and weatherresistant, suitable for outdoor applications.