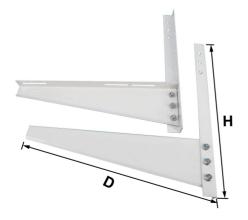

## PERFORMANCE SUMITTAL

TRIANGLE BRACKET WITHOUT HOLES

MODEL: N1818T

| Specification Specific Action |                                    |
|-------------------------------------------------------------------------------------------------------------------------------------------------------------------------------------------------------------------------------------------------------------------------------------------------------------------------------------------------------------------------------------------------------------------------------------------------------------------------------------------------------------------------------------------------------------------------------------------------------------------------------------------------------------------------------------------------------------------------------------------------------------------------------------------------------------------------------------------------------------------------------------------------------------------------------------------------------------------------------------------------------------------------------------------------------------------------------------------------------------------------------------------------------------------------------------------------------------------------------------------------------------------------------------------------------------------------------------------------------------------------------------------------------------------------------------------------------------------------------------------------------------------------------------------------------------------------------------------------------------------------------------------------------------------------------------------------------------------------------------------------------------------------------------------------------------------------------------------------------------------------------------------------------------------------------------------------------------------------------------------------------------------------------------------------------------------------------------------------------------------------------|------------------------------------|
| Item                                                                                                                                                                                                                                                                                                                                                                                                                                                                                                                                                                                                                                                                                                                                                                                                                                                                                                                                                                                                                                                                                                                                                                                                                                                                                                                                                                                                                                                                                                                                                                                                                                                                                                                                                                                                                                                                                                                                                                                                                                                                                                                          | Parameter                          |
| Model                                                                                                                                                                                                                                                                                                                                                                                                                                                                                                                                                                                                                                                                                                                                                                                                                                                                                                                                                                                                                                                                                                                                                                                                                                                                                                                                                                                                                                                                                                                                                                                                                                                                                                                                                                                                                                                                                                                                                                                                                                                                                                                         | N1818T                             |
| Material                                                                                                                                                                                                                                                                                                                                                                                                                                                                                                                                                                                                                                                                                                                                                                                                                                                                                                                                                                                                                                                                                                                                                                                                                                                                                                                                                                                                                                                                                                                                                                                                                                                                                                                                                                                                                                                                                                                                                                                                                                                                                                                      | Cold rolled steel                  |
| Thickness                                                                                                                                                                                                                                                                                                                                                                                                                                                                                                                                                                                                                                                                                                                                                                                                                                                                                                                                                                                                                                                                                                                                                                                                                                                                                                                                                                                                                                                                                                                                                                                                                                                                                                                                                                                                                                                                                                                                                                                                                                                                                                                     | 1.8mm                              |
| Color                                                                                                                                                                                                                                                                                                                                                                                                                                                                                                                                                                                                                                                                                                                                                                                                                                                                                                                                                                                                                                                                                                                                                                                                                                                                                                                                                                                                                                                                                                                                                                                                                                                                                                                                                                                                                                                                                                                                                                                                                                                                                                                         | White / Customized                 |
| Max. Support Weight                                                                                                                                                                                                                                                                                                                                                                                                                                                                                                                                                                                                                                                                                                                                                                                                                                                                                                                                                                                                                                                                                                                                                                                                                                                                                                                                                                                                                                                                                                                                                                                                                                                                                                                                                                                                                                                                                                                                                                                                                                                                                                           | 400lbs (180kg)                     |
| Product Dimension (H*D)                                                                                                                                                                                                                                                                                                                                                                                                                                                                                                                                                                                                                                                                                                                                                                                                                                                                                                                                                                                                                                                                                                                                                                                                                                                                                                                                                                                                                                                                                                                                                                                                                                                                                                                                                                                                                                                                                                                                                                                                                                                                                                       | 18-1/8"×18-1/8" (460mm×460m)       |
| Product Net Weight                                                                                                                                                                                                                                                                                                                                                                                                                                                                                                                                                                                                                                                                                                                                                                                                                                                                                                                                                                                                                                                                                                                                                                                                                                                                                                                                                                                                                                                                                                                                                                                                                                                                                                                                                                                                                                                                                                                                                                                                                                                                                                            | 4.4lbs (2kg)                       |
| Qty Per Carton Box                                                                                                                                                                                                                                                                                                                                                                                                                                                                                                                                                                                                                                                                                                                                                                                                                                                                                                                                                                                                                                                                                                                                                                                                                                                                                                                                                                                                                                                                                                                                                                                                                                                                                                                                                                                                                                                                                                                                                                                                                                                                                                            | 10pcs / carton                     |
| Carton Box Dimension                                                                                                                                                                                                                                                                                                                                                                                                                                                                                                                                                                                                                                                                                                                                                                                                                                                                                                                                                                                                                                                                                                                                                                                                                                                                                                                                                                                                                                                                                                                                                                                                                                                                                                                                                                                                                                                                                                                                                                                                                                                                                                          | 19-5/8"×9"×12" (500mm×230mm×305mm) |
| Gross Weight Per Carton Box                                                                                                                                                                                                                                                                                                                                                                                                                                                                                                                                                                                                                                                                                                                                                                                                                                                                                                                                                                                                                                                                                                                                                                                                                                                                                                                                                                                                                                                                                                                                                                                                                                                                                                                                                                                                                                                                                                                                                                                                                                                                                                   | 46.3lbs (21kg)                     |
| Surface Treatment                                                                                                                                                                                                                                                                                                                                                                                                                                                                                                                                                                                                                                                                                                                                                                                                                                                                                                                                                                                                                                                                                                                                                                                                                                                                                                                                                                                                                                                                                                                                                                                                                                                                                                                                                                                                                                                                                                                                                                                                                                                                                                             | White powder coating               |

## **Dimension**