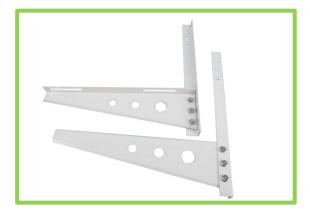

PERFORMANCE SUMITTAL

TRIANGLE BRACKET WITH HOLES

## Features

- Standard hole spacing, pre-punched holes for easy installation to wall structure.
- The triangular support structure increases the stability and robustness of the bracket.
- Crafted from high-quality cold rolled steel, the bracket provide durable support and longevity.
- Eco-friendly polyester powder coating ensures corrosion resistance, rust-proof and weatherresistant, suitable for outdoor applications.