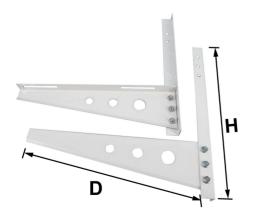

## MODEL : N1818TH

| Specification               |                                            |
|-----------------------------|--------------------------------------------|
| ltem                        | Parameter                                  |
| Model                       | N1818TH                                    |
| Material                    | Cold rolled steel                          |
| Thickness                   | 1.8mm                                      |
| Color                       | White / Customized                         |
| Max. Support Weight         | 440lbs (200kg)                             |
| Product Dimension (H*D)     | 18-1/8"×18-1/8" (460mm×460m)               |
| Product Net Weight          | 5.1lbs (2.3kg)                             |
| Qty Per Carton Box          | 6pcs / carton                              |
| Carton Box Dimension        | 19-1/4"×11-3/8"×6-7/8" (490mm×290mm×175mm) |
| Gross Weight Per Carton Box | 32.6lbs (14.8kg)                           |
| Surface Treatment           | White powder coating                       |

## Dimension