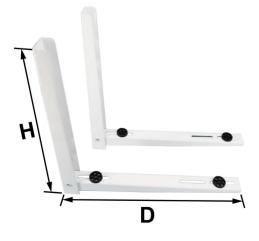

WALL BRACKET FOLDABLE TYPE SINGLE SCREW

**MODEL: N1820** 

| Specification               |                                            |
|-----------------------------|--------------------------------------------|
| ltem                        | Parameter                                  |
| Model                       | N1820                                      |
| Material                    | Cold rolled steel                          |
| Thickness                   | 1.8mm                                      |
| Color                       | White / Customized                         |
| Max. Support Weight         | 440lbs (200kg)                             |
| Product Dimension (H*D)     | 17-3/4"×19-5/8" (450mm×500mm)              |
| Product Net Weight          | 5.7lbs (2.7kg)                             |
| Qty Per Carton Box          | 10pcs / carton                             |
| Carton Box Dimension        | 22-1/2"×7-1/8"×13-1/4" (572mm×180mm×335mm) |
| Gross Weight Per Carton Box | 61.7lbs (28kg)                             |
| Surface Treatment           | White powder coating                       |

## **Dimension**