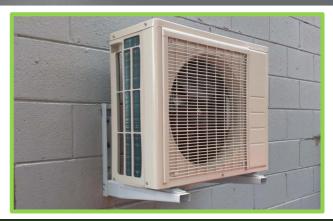

## **Features**

- With a folding bracket design, this hanger can be easily installed and removed. Pre-punched holes for easy installation to wall structure.
- Eco-friendly polyester powder coating ensures corrosion resistance and environmental protection.
- Screw-in design boosts stability, securing your air conditioner remains securely and safely mounted at all times.
- Crafted from high-quality cold rolled steel, the bracket provide durable support and longevity.