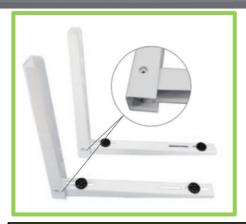

## **Features**

- With a folding bracket design, this hanger can be easily installed and removed. Pre-punched holes for easy installation to wall structure.
- Eco-friendly polyester powder coating ensures corrosion resistance and environmental protection.
- Screw-in design boosts stability, securing your air conditioner remains securely and safely mounted at all times.
- Crafted from high-quality cold rolled steel, the bracket provide durable support and longevity.