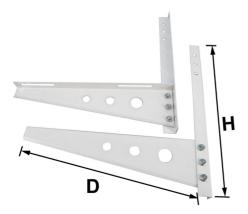

## PERFORMANCE SUMITTAL

TRIANGLE BRACKET WITH HOLES

MODEL: N2020TH

| Specification               |                                            |
|-----------------------------|--------------------------------------------|
| ltem                        | Parameter                                  |
| Model                       | N2020TH                                    |
| Material                    | Cold rolled steel                          |
| Thickness                   | 2mm                                        |
| Color                       | White / Customized                         |
| Max. Support Weight         | 550lbs (250kg)                             |
| Product Dimension (H*D)     | 19-5/8"×19-5/8" (500mm×500m)               |
| Product Net Weight          | 6.2lbs (2.8kg)                             |
| Qty Per Carton Box          | 6pcs / carton                              |
| Carton Box Dimension        | 21-1/8"×11-3/8"×6-7/8" (535mm×290mm×175mm) |
| Gross Weight Per Carton Box | 39.2lbs (17.8kg)                           |
| Surface Treatment           | White powder coating                       |

## **Dimension**