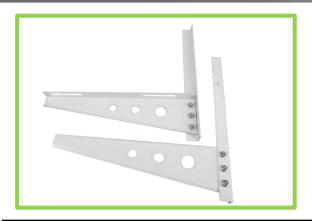

## PERFORMANCE SUMITTAL

TRIANGLE BRACKET WITH HOLES

MODEL: N2020TH

| Specification               |                                            |
|-----------------------------|--------------------------------------------|
| ltem                        | Parameter                                  |
| Model                       | N2020TH                                    |
| Material                    | Cold rolled steel                          |
| Thickness                   | 2mm                                        |
| Color                       | White / Customized                         |
| Max. Support Weight         | 550lbs (250kg)                             |
| Product Dimension (H*D)     | 19-5/8"×19-5/8" (500mm×500m)               |
| Product Net Weight          | 6.2lbs (2.8kg)                             |
| Qty Per Carton Box          | 6pcs / carton                              |
| Carton Box Dimension        | 21-1/8"×11-3/8"×6-7/8" (535mm×290mm×175mm) |
| Gross Weight Per Carton Box | 39.2lbs (17.8kg)                           |
| Surface Treatment           | White powder coating                       |

## Features

- Standard hole spacing, pre-punched holes for easy installation to wall structure.
- The triangular support structure increases the stability and robustness of the bracket.
- Crafted from high-quality cold rolled steel, the bracket provide durable support and longevity.
- Eco-friendly polyester powder coating ensures corrosion resistance, rust-proof and weatherresistant, suitable for outdoor applications.