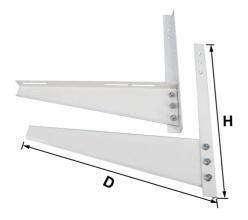

## PERFORMANCE SUMITTAL

TRIANGLE BRACKET WITHOUT HOLES

MODEL: N2121T

| Specification Sp |                                    |
|--------------------------------------------------------------------------------------------------------------------------------------------------------------------------------------------------------------------------------------------------------------------------------------------------------------------------------------------------------------------------------------------------------------------------------------------------------------------------------------------------------------------------------------------------------------------------------------------------------------------------------------------------------------------------------------------------------------------------------------------------------------------------------------------------------------------------------------------------------------------------------------------------------------------------------------------------------------------------------------------------------------------------------------------------------------------------------------------------------------------------------------------------------------------------------------------------------------------------------------------------------------------------------------------------------------------------------------------------------------------------------------------------------------------------------------------------------------------------------------------------------------------------------------------------------------------------------------------------------------------------------------------------------------------------------------------------------------------------------------------------------------------------------------------------------------------------------------------------------------------------------------------------------------------------------------------------------------------------------------------------------------------------------------------------------------------------------------------------------------------------------|------------------------------------|
| Item                                                                                                                                                                                                                                                                                                                                                                                                                                                                                                                                                                                                                                                                                                                                                                                                                                                                                                                                                                                                                                                                                                                                                                                                                                                                                                                                                                                                                                                                                                                                                                                                                                                                                                                                                                                                                                                                                                                                                                                                                                                                                                                           | Parameter                          |
| Model                                                                                                                                                                                                                                                                                                                                                                                                                                                                                                                                                                                                                                                                                                                                                                                                                                                                                                                                                                                                                                                                                                                                                                                                                                                                                                                                                                                                                                                                                                                                                                                                                                                                                                                                                                                                                                                                                                                                                                                                                                                                                                                          | N2121T                             |
| Material                                                                                                                                                                                                                                                                                                                                                                                                                                                                                                                                                                                                                                                                                                                                                                                                                                                                                                                                                                                                                                                                                                                                                                                                                                                                                                                                                                                                                                                                                                                                                                                                                                                                                                                                                                                                                                                                                                                                                                                                                                                                                                                       | Cold rolled steel                  |
| Thickness                                                                                                                                                                                                                                                                                                                                                                                                                                                                                                                                                                                                                                                                                                                                                                                                                                                                                                                                                                                                                                                                                                                                                                                                                                                                                                                                                                                                                                                                                                                                                                                                                                                                                                                                                                                                                                                                                                                                                                                                                                                                                                                      | 1.8mm                              |
| Color                                                                                                                                                                                                                                                                                                                                                                                                                                                                                                                                                                                                                                                                                                                                                                                                                                                                                                                                                                                                                                                                                                                                                                                                                                                                                                                                                                                                                                                                                                                                                                                                                                                                                                                                                                                                                                                                                                                                                                                                                                                                                                                          | White / Customized                 |
| Max. Support Weight                                                                                                                                                                                                                                                                                                                                                                                                                                                                                                                                                                                                                                                                                                                                                                                                                                                                                                                                                                                                                                                                                                                                                                                                                                                                                                                                                                                                                                                                                                                                                                                                                                                                                                                                                                                                                                                                                                                                                                                                                                                                                                            | 440lbs (220kg)                     |
| Product Dimension (H*D)                                                                                                                                                                                                                                                                                                                                                                                                                                                                                                                                                                                                                                                                                                                                                                                                                                                                                                                                                                                                                                                                                                                                                                                                                                                                                                                                                                                                                                                                                                                                                                                                                                                                                                                                                                                                                                                                                                                                                                                                                                                                                                        | 21-1/4"×21-1/4" (540mm×540m)       |
| Product Net Weight                                                                                                                                                                                                                                                                                                                                                                                                                                                                                                                                                                                                                                                                                                                                                                                                                                                                                                                                                                                                                                                                                                                                                                                                                                                                                                                                                                                                                                                                                                                                                                                                                                                                                                                                                                                                                                                                                                                                                                                                                                                                                                             | 5.5lbs (2.5kg)                     |
| Qty Per Carton Box                                                                                                                                                                                                                                                                                                                                                                                                                                                                                                                                                                                                                                                                                                                                                                                                                                                                                                                                                                                                                                                                                                                                                                                                                                                                                                                                                                                                                                                                                                                                                                                                                                                                                                                                                                                                                                                                                                                                                                                                                                                                                                             | 6pcs / carton                      |
| Carton Box Dimension                                                                                                                                                                                                                                                                                                                                                                                                                                                                                                                                                                                                                                                                                                                                                                                                                                                                                                                                                                                                                                                                                                                                                                                                                                                                                                                                                                                                                                                                                                                                                                                                                                                                                                                                                                                                                                                                                                                                                                                                                                                                                                           | 22"×11"×6-1/8" (560mm×280mm×155mm) |
| Gross Weight Per Carton Box                                                                                                                                                                                                                                                                                                                                                                                                                                                                                                                                                                                                                                                                                                                                                                                                                                                                                                                                                                                                                                                                                                                                                                                                                                                                                                                                                                                                                                                                                                                                                                                                                                                                                                                                                                                                                                                                                                                                                                                                                                                                                                    | 35.3lbs (16kg)                     |
| Surface Treatment                                                                                                                                                                                                                                                                                                                                                                                                                                                                                                                                                                                                                                                                                                                                                                                                                                                                                                                                                                                                                                                                                                                                                                                                                                                                                                                                                                                                                                                                                                                                                                                                                                                                                                                                                                                                                                                                                                                                                                                                                                                                                                              | White powder coating               |

## Dimension