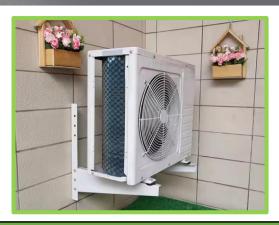

## **Features**

- Strong and steady structure, pre-punched holes for easy installation.
- The triangular support structure increases the stability and robustness of the bracket.
- Crafted from high-quality cold rolled steel, the bracket provide durable support and longevity.
- Eco-friendly polyester powder coating ensures corrosion resistance, rust-proof and weatherresistant, suitable for outdoor applications.