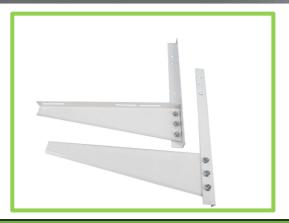

## PERFORMANCE SUMITTAL

TRIANGLE BRACKET WITHOUT HOLES

MODEL: N2121T

| Specification Sp |                                    |
|--------------------------------------------------------------------------------------------------------------------------------------------------------------------------------------------------------------------------------------------------------------------------------------------------------------------------------------------------------------------------------------------------------------------------------------------------------------------------------------------------------------------------------------------------------------------------------------------------------------------------------------------------------------------------------------------------------------------------------------------------------------------------------------------------------------------------------------------------------------------------------------------------------------------------------------------------------------------------------------------------------------------------------------------------------------------------------------------------------------------------------------------------------------------------------------------------------------------------------------------------------------------------------------------------------------------------------------------------------------------------------------------------------------------------------------------------------------------------------------------------------------------------------------------------------------------------------------------------------------------------------------------------------------------------------------------------------------------------------------------------------------------------------------------------------------------------------------------------------------------------------------------------------------------------------------------------------------------------------------------------------------------------------------------------------------------------------------------------------------------------------|------------------------------------|
| Item                                                                                                                                                                                                                                                                                                                                                                                                                                                                                                                                                                                                                                                                                                                                                                                                                                                                                                                                                                                                                                                                                                                                                                                                                                                                                                                                                                                                                                                                                                                                                                                                                                                                                                                                                                                                                                                                                                                                                                                                                                                                                                                           | Parameter                          |
| Model                                                                                                                                                                                                                                                                                                                                                                                                                                                                                                                                                                                                                                                                                                                                                                                                                                                                                                                                                                                                                                                                                                                                                                                                                                                                                                                                                                                                                                                                                                                                                                                                                                                                                                                                                                                                                                                                                                                                                                                                                                                                                                                          | N2121T                             |
| Material                                                                                                                                                                                                                                                                                                                                                                                                                                                                                                                                                                                                                                                                                                                                                                                                                                                                                                                                                                                                                                                                                                                                                                                                                                                                                                                                                                                                                                                                                                                                                                                                                                                                                                                                                                                                                                                                                                                                                                                                                                                                                                                       | Cold rolled steel                  |
| Thickness                                                                                                                                                                                                                                                                                                                                                                                                                                                                                                                                                                                                                                                                                                                                                                                                                                                                                                                                                                                                                                                                                                                                                                                                                                                                                                                                                                                                                                                                                                                                                                                                                                                                                                                                                                                                                                                                                                                                                                                                                                                                                                                      | 1.8mm                              |
| Color                                                                                                                                                                                                                                                                                                                                                                                                                                                                                                                                                                                                                                                                                                                                                                                                                                                                                                                                                                                                                                                                                                                                                                                                                                                                                                                                                                                                                                                                                                                                                                                                                                                                                                                                                                                                                                                                                                                                                                                                                                                                                                                          | White / Customized                 |
| Max. Support Weight                                                                                                                                                                                                                                                                                                                                                                                                                                                                                                                                                                                                                                                                                                                                                                                                                                                                                                                                                                                                                                                                                                                                                                                                                                                                                                                                                                                                                                                                                                                                                                                                                                                                                                                                                                                                                                                                                                                                                                                                                                                                                                            | 440lbs (220kg)                     |
| Product Dimension (H*D)                                                                                                                                                                                                                                                                                                                                                                                                                                                                                                                                                                                                                                                                                                                                                                                                                                                                                                                                                                                                                                                                                                                                                                                                                                                                                                                                                                                                                                                                                                                                                                                                                                                                                                                                                                                                                                                                                                                                                                                                                                                                                                        | 21-1/4"×21-1/4" (540mm×540m)       |
| Product Net Weight                                                                                                                                                                                                                                                                                                                                                                                                                                                                                                                                                                                                                                                                                                                                                                                                                                                                                                                                                                                                                                                                                                                                                                                                                                                                                                                                                                                                                                                                                                                                                                                                                                                                                                                                                                                                                                                                                                                                                                                                                                                                                                             | 5.5lbs (2.5kg)                     |
| Qty Per Carton Box                                                                                                                                                                                                                                                                                                                                                                                                                                                                                                                                                                                                                                                                                                                                                                                                                                                                                                                                                                                                                                                                                                                                                                                                                                                                                                                                                                                                                                                                                                                                                                                                                                                                                                                                                                                                                                                                                                                                                                                                                                                                                                             | 6pcs / carton                      |
| Carton Box Dimension                                                                                                                                                                                                                                                                                                                                                                                                                                                                                                                                                                                                                                                                                                                                                                                                                                                                                                                                                                                                                                                                                                                                                                                                                                                                                                                                                                                                                                                                                                                                                                                                                                                                                                                                                                                                                                                                                                                                                                                                                                                                                                           | 22"×11"×6-1/8" (560mm×280mm×155mm) |
| Gross Weight Per Carton Box                                                                                                                                                                                                                                                                                                                                                                                                                                                                                                                                                                                                                                                                                                                                                                                                                                                                                                                                                                                                                                                                                                                                                                                                                                                                                                                                                                                                                                                                                                                                                                                                                                                                                                                                                                                                                                                                                                                                                                                                                                                                                                    | 35.3lbs (16kg)                     |
| Surface Treatment                                                                                                                                                                                                                                                                                                                                                                                                                                                                                                                                                                                                                                                                                                                                                                                                                                                                                                                                                                                                                                                                                                                                                                                                                                                                                                                                                                                                                                                                                                                                                                                                                                                                                                                                                                                                                                                                                                                                                                                                                                                                                                              | White powder coating               |