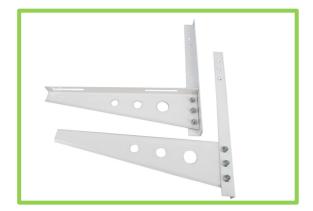

PERFORMANCE SUMITTAL

NOVA HVAC ACCESSORIES

TRIANGLE BRACKET WITH HOLES

## MODEL : N2424TH

| Specification               |                                            |
|-----------------------------|--------------------------------------------|
| ltem                        | Parameter                                  |
| Model                       | N2424TH                                    |
| Material                    | Cold rolled steel                          |
| Thickness                   | 2.2mm                                      |
| Color                       | White / Customized                         |
| Max. Support Weight         | 550lbs (250kg)                             |
| Product Dimension (H*D)     | 23-5/8"×23-5/8" (600mm×600m)               |
| Product Net Weight          | 7.7lbs (3.85kg)                            |
| Qty Per Carton Box          | 6pcs / carton                              |
| Carton Box Dimension        | 24-3/4"×11-3/4"×6-7/8" (630mm×300mm×175mm) |
| Gross Weight Per Carton Box | 53.1lbs (24.1kg)                           |
| Surface Treatment           | White powder coating                       |

## Features

- Standard hole spacing, pre-punched holes for easy installation to wall structure.
- The triangular support structure increases the stability and robustness of the bracket.
- Crafted from high-quality cold rolled steel, the bracket provide durable support and longevity.
- Eco-friendly polyester powder coating ensures corrosion resistance, rust-proof and weatherresistant, suitable for outdoor applications.