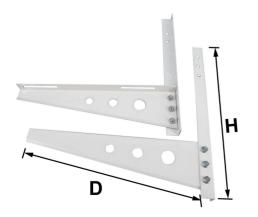

## MODEL : N2424TH

| Specification               |                                            |
|-----------------------------|--------------------------------------------|
| ltem                        | Parameter                                  |
| Model                       | N2424TH                                    |
| Material                    | Cold rolled steel                          |
| Thickness                   | 2.2mm                                      |
| Color                       | White / Customized                         |
| Max. Support Weight         | 550lbs (250kg)                             |
| Product Dimension (H*D)     | 23-5/8"×23-5/8" (600mm×600m)               |
| Product Net Weight          | 7.7lbs (3.85kg)                            |
| Qty Per Carton Box          | 6pcs / carton                              |
| Carton Box Dimension        | 24-3/4"×11-3/4"×6-7/8" (630mm×300mm×175mm) |
| Gross Weight Per Carton Box | 53.1lbs (24.1kg)                           |
| Surface Treatment           | White powder coating                       |

## Dimension