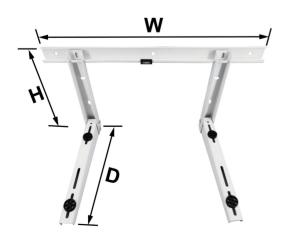

## PERFORMANCE SUMITTAL

MINI SPLIT BRACKET WITH CROSSBAR

MODEL: N311418B

| Specification Sp |                                             |
|--------------------------------------------------------------------------------------------------------------------------------------------------------------------------------------------------------------------------------------------------------------------------------------------------------------------------------------------------------------------------------------------------------------------------------------------------------------------------------------------------------------------------------------------------------------------------------------------------------------------------------------------------------------------------------------------------------------------------------------------------------------------------------------------------------------------------------------------------------------------------------------------------------------------------------------------------------------------------------------------------------------------------------------------------------------------------------------------------------------------------------------------------------------------------------------------------------------------------------------------------------------------------------------------------------------------------------------------------------------------------------------------------------------------------------------------------------------------------------------------------------------------------------------------------------------------------------------------------------------------------------------------------------------------------------------------------------------------------------------------------------------------------------------------------------------------------------------------------------------------------------------------------------------------------------------------------------------------------------------------------------------------------------------------------------------------------------------------------------------------------------|---------------------------------------------|
| Item                                                                                                                                                                                                                                                                                                                                                                                                                                                                                                                                                                                                                                                                                                                                                                                                                                                                                                                                                                                                                                                                                                                                                                                                                                                                                                                                                                                                                                                                                                                                                                                                                                                                                                                                                                                                                                                                                                                                                                                                                                                                                                                           | Parameter                                   |
| Model                                                                                                                                                                                                                                                                                                                                                                                                                                                                                                                                                                                                                                                                                                                                                                                                                                                                                                                                                                                                                                                                                                                                                                                                                                                                                                                                                                                                                                                                                                                                                                                                                                                                                                                                                                                                                                                                                                                                                                                                                                                                                                                          | N311418B                                    |
| Material                                                                                                                                                                                                                                                                                                                                                                                                                                                                                                                                                                                                                                                                                                                                                                                                                                                                                                                                                                                                                                                                                                                                                                                                                                                                                                                                                                                                                                                                                                                                                                                                                                                                                                                                                                                                                                                                                                                                                                                                                                                                                                                       | Cold rolled steel                           |
| Thickness                                                                                                                                                                                                                                                                                                                                                                                                                                                                                                                                                                                                                                                                                                                                                                                                                                                                                                                                                                                                                                                                                                                                                                                                                                                                                                                                                                                                                                                                                                                                                                                                                                                                                                                                                                                                                                                                                                                                                                                                                                                                                                                      | 1.8mm                                       |
| Color                                                                                                                                                                                                                                                                                                                                                                                                                                                                                                                                                                                                                                                                                                                                                                                                                                                                                                                                                                                                                                                                                                                                                                                                                                                                                                                                                                                                                                                                                                                                                                                                                                                                                                                                                                                                                                                                                                                                                                                                                                                                                                                          | White / Customized                          |
| Max. Support Weight                                                                                                                                                                                                                                                                                                                                                                                                                                                                                                                                                                                                                                                                                                                                                                                                                                                                                                                                                                                                                                                                                                                                                                                                                                                                                                                                                                                                                                                                                                                                                                                                                                                                                                                                                                                                                                                                                                                                                                                                                                                                                                            | 330lbs (150kg)                              |
| Product Dimension (W*H*D)                                                                                                                                                                                                                                                                                                                                                                                                                                                                                                                                                                                                                                                                                                                                                                                                                                                                                                                                                                                                                                                                                                                                                                                                                                                                                                                                                                                                                                                                                                                                                                                                                                                                                                                                                                                                                                                                                                                                                                                                                                                                                                      | 30-5/8"×13-3/4"×17-3/4" (780mm×350mm×450mm) |
| Product Net Weight                                                                                                                                                                                                                                                                                                                                                                                                                                                                                                                                                                                                                                                                                                                                                                                                                                                                                                                                                                                                                                                                                                                                                                                                                                                                                                                                                                                                                                                                                                                                                                                                                                                                                                                                                                                                                                                                                                                                                                                                                                                                                                             | 7.5lbs (3.4kg)                              |
| Qty Per Carton Box                                                                                                                                                                                                                                                                                                                                                                                                                                                                                                                                                                                                                                                                                                                                                                                                                                                                                                                                                                                                                                                                                                                                                                                                                                                                                                                                                                                                                                                                                                                                                                                                                                                                                                                                                                                                                                                                                                                                                                                                                                                                                                             | 6pcs / carton                               |
| Carton Box Dimension                                                                                                                                                                                                                                                                                                                                                                                                                                                                                                                                                                                                                                                                                                                                                                                                                                                                                                                                                                                                                                                                                                                                                                                                                                                                                                                                                                                                                                                                                                                                                                                                                                                                                                                                                                                                                                                                                                                                                                                                                                                                                                           | 31-1/2"×8-5/8"×8-5/8" (800mm×220mm×220mm)   |
| Gross Weight Per Carton Box                                                                                                                                                                                                                                                                                                                                                                                                                                                                                                                                                                                                                                                                                                                                                                                                                                                                                                                                                                                                                                                                                                                                                                                                                                                                                                                                                                                                                                                                                                                                                                                                                                                                                                                                                                                                                                                                                                                                                                                                                                                                                                    | 47.2lbs (21.4kg)                            |
| Surface Treatment                                                                                                                                                                                                                                                                                                                                                                                                                                                                                                                                                                                                                                                                                                                                                                                                                                                                                                                                                                                                                                                                                                                                                                                                                                                                                                                                                                                                                                                                                                                                                                                                                                                                                                                                                                                                                                                                                                                                                                                                                                                                                                              | White powder coating                        |

## **Dimension**