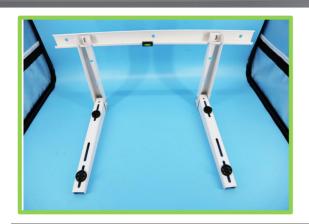

## PERFORMANCE SUMITTAL

MINI SPLIT BRACKET WITH CROSSBAR

MODEL: N311418B

| Specification Sp |                                             |
|--------------------------------------------------------------------------------------------------------------------------------------------------------------------------------------------------------------------------------------------------------------------------------------------------------------------------------------------------------------------------------------------------------------------------------------------------------------------------------------------------------------------------------------------------------------------------------------------------------------------------------------------------------------------------------------------------------------------------------------------------------------------------------------------------------------------------------------------------------------------------------------------------------------------------------------------------------------------------------------------------------------------------------------------------------------------------------------------------------------------------------------------------------------------------------------------------------------------------------------------------------------------------------------------------------------------------------------------------------------------------------------------------------------------------------------------------------------------------------------------------------------------------------------------------------------------------------------------------------------------------------------------------------------------------------------------------------------------------------------------------------------------------------------------------------------------------------------------------------------------------------------------------------------------------------------------------------------------------------------------------------------------------------------------------------------------------------------------------------------------------------|---------------------------------------------|
| Item                                                                                                                                                                                                                                                                                                                                                                                                                                                                                                                                                                                                                                                                                                                                                                                                                                                                                                                                                                                                                                                                                                                                                                                                                                                                                                                                                                                                                                                                                                                                                                                                                                                                                                                                                                                                                                                                                                                                                                                                                                                                                                                           | Parameter                                   |
| Model                                                                                                                                                                                                                                                                                                                                                                                                                                                                                                                                                                                                                                                                                                                                                                                                                                                                                                                                                                                                                                                                                                                                                                                                                                                                                                                                                                                                                                                                                                                                                                                                                                                                                                                                                                                                                                                                                                                                                                                                                                                                                                                          | N311418B                                    |
| Material                                                                                                                                                                                                                                                                                                                                                                                                                                                                                                                                                                                                                                                                                                                                                                                                                                                                                                                                                                                                                                                                                                                                                                                                                                                                                                                                                                                                                                                                                                                                                                                                                                                                                                                                                                                                                                                                                                                                                                                                                                                                                                                       | Cold rolled steel                           |
| Thickness                                                                                                                                                                                                                                                                                                                                                                                                                                                                                                                                                                                                                                                                                                                                                                                                                                                                                                                                                                                                                                                                                                                                                                                                                                                                                                                                                                                                                                                                                                                                                                                                                                                                                                                                                                                                                                                                                                                                                                                                                                                                                                                      | 1.8mm                                       |
| Color                                                                                                                                                                                                                                                                                                                                                                                                                                                                                                                                                                                                                                                                                                                                                                                                                                                                                                                                                                                                                                                                                                                                                                                                                                                                                                                                                                                                                                                                                                                                                                                                                                                                                                                                                                                                                                                                                                                                                                                                                                                                                                                          | White / Customized                          |
| Max. Support Weight                                                                                                                                                                                                                                                                                                                                                                                                                                                                                                                                                                                                                                                                                                                                                                                                                                                                                                                                                                                                                                                                                                                                                                                                                                                                                                                                                                                                                                                                                                                                                                                                                                                                                                                                                                                                                                                                                                                                                                                                                                                                                                            | 330lbs (150kg)                              |
| Product Dimension (W*H*D)                                                                                                                                                                                                                                                                                                                                                                                                                                                                                                                                                                                                                                                                                                                                                                                                                                                                                                                                                                                                                                                                                                                                                                                                                                                                                                                                                                                                                                                                                                                                                                                                                                                                                                                                                                                                                                                                                                                                                                                                                                                                                                      | 30-5/8"×13-3/4"×17-3/4" (780mm×350mm×450mm) |
| Product Net Weight                                                                                                                                                                                                                                                                                                                                                                                                                                                                                                                                                                                                                                                                                                                                                                                                                                                                                                                                                                                                                                                                                                                                                                                                                                                                                                                                                                                                                                                                                                                                                                                                                                                                                                                                                                                                                                                                                                                                                                                                                                                                                                             | 7.5lbs (3.4kg)                              |
| Qty Per Carton Box                                                                                                                                                                                                                                                                                                                                                                                                                                                                                                                                                                                                                                                                                                                                                                                                                                                                                                                                                                                                                                                                                                                                                                                                                                                                                                                                                                                                                                                                                                                                                                                                                                                                                                                                                                                                                                                                                                                                                                                                                                                                                                             | 6pcs / carton                               |
| Carton Box Dimension                                                                                                                                                                                                                                                                                                                                                                                                                                                                                                                                                                                                                                                                                                                                                                                                                                                                                                                                                                                                                                                                                                                                                                                                                                                                                                                                                                                                                                                                                                                                                                                                                                                                                                                                                                                                                                                                                                                                                                                                                                                                                                           | 31-1/2"×8-5/8"×8-5/8" (800mm×220mm×220mm)   |
| Gross Weight Per Carton Box                                                                                                                                                                                                                                                                                                                                                                                                                                                                                                                                                                                                                                                                                                                                                                                                                                                                                                                                                                                                                                                                                                                                                                                                                                                                                                                                                                                                                                                                                                                                                                                                                                                                                                                                                                                                                                                                                                                                                                                                                                                                                                    | 47.2lbs (21.4kg)                            |
| Surface Treatment                                                                                                                                                                                                                                                                                                                                                                                                                                                                                                                                                                                                                                                                                                                                                                                                                                                                                                                                                                                                                                                                                                                                                                                                                                                                                                                                                                                                                                                                                                                                                                                                                                                                                                                                                                                                                                                                                                                                                                                                                                                                                                              | White powder coating                        |

## Features

- Cross bar design with mini spirit level and distance foot for correct positioning.
- Foldable brackets enable swift and easy installation, while their eco-friendly polyester powder coating provides corrosion resistance.
- Crafted from high-quality cold rolled steel, the bracket provide durable support and longevity.
- The screw-in design ensures your air conditioner remains securely and safely mounted at all times.