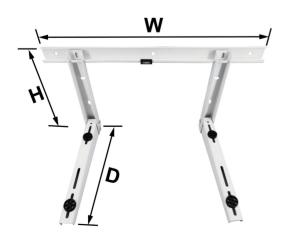

## PERFORMANCE SUMITTAL

MINI SPLIT BRACKET WITH CROSSBAR

MODEL: N321620B

| Specification               |                                             |
|-----------------------------|---------------------------------------------|
| ltem                        | Parameter                                   |
| Model                       | N321620B                                    |
| Material                    | Cold rolled steel                           |
| Thickness                   | 1.8mm                                       |
| Color                       | White / Customized                          |
| Max. Support Weight         | 440lbs (220kg)                              |
| Product Dimension (W*H*D)   | 31-1/2"×15-3/4"×19-5/8" (800mm×400mm×500mm) |
| Product Net Weight          | 8.8lbs (4kg)                                |
| Qty Per Carton Box          | 6pcs / carton                               |
| Carton Box Dimension        | 32-1/4"×8-5/8"×8-5/8" (820mm×220mm×220mm)   |
| Gross Weight Per Carton Box | 55.1lbs (25kg)                              |
| Surface Treatment           | White powder coating                        |

## **Dimension**