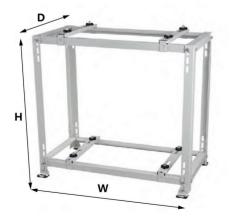

## **Dimension**

## PERFORMANCE SUMITTAL

MINI SPLIT DOUBLE LEVELS GROUND STAND

MODEL: N323220D

| Specification               |                                             |
|-----------------------------|---------------------------------------------|
| Item                        | Parameter                                   |
| Model                       | N323220D                                    |
| Material                    | Cold rolled steel                           |
| Thickness                   | 2mm                                         |
| Color                       | White / Customized                          |
| Max. Support Weight         | 700lbs (320kg)                              |
| Product Dimension (W*H*D)   | 31-1/2"×31-1/2"×19-5/8" (800mm×800mm×500mm) |
| Product Net Weight          | 26.7lbs (12.1kg)                            |
| Qty Per Carton Box          | 1pcs / carton                               |
| Carton Box Dimension        | 36-5/8"×5-3/4"×3-7/8" (930mm×145mm×100mm)   |
| Gross Weight Per Carton Box | 27.8lbs (12.6kg)                            |
| Surface Treatment           | White powder coating                        |