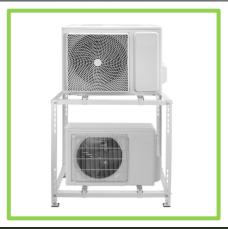

## PERFORMANCE SUMITTAL

MINI SPLIT DOUBLE LEVELS GROUND STAND

MODEL: N323220D

| Specification               |                                             |
|-----------------------------|---------------------------------------------|
| Item                        | Parameter                                   |
| Model                       | N323220D                                    |
| Material                    | Cold rolled steel                           |
| Thickness                   | 2mm                                         |
| Color                       | White / Customized                          |
| Max. Support Weight         | 700lbs (320kg)                              |
| Product Dimension (W*H*D)   | 31-1/2"×31-1/2"×19-5/8" (800mm×800mm×500mm) |
| Product Net Weight          | 26.7lbs (12.1kg)                            |
| Qty Per Carton Box          | 1pcs / carton                               |
| Carton Box Dimension        | 36-5/8"×5-3/4"×3-7/8" (930mm×145mm×100mm)   |
| Gross Weight Per Carton Box | 27.8lbs (12.6kg)                            |
| Surface Treatment           | White powder coating                        |

## **Features**

- The bracket's crossbar adjusts to fit condenser sizes, with a double-layer design for two units.
- The bracket adds shockproof rubber pads and feet for noise/vibration reduction.
- All necessary accessories for installation are included, the steel bracket can be installed on the flat ground directly.
- Cold rolled steel construction with powdercoating surface treatment. Anti-rusting, anticorrosion and weather resistant, suitable for outdoor use.