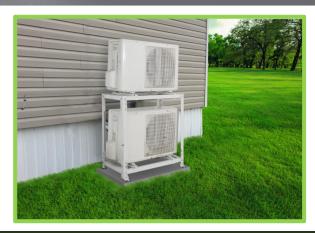

## PERFORMANCE SUMITTAL

MINI SPLIT DOUBLE LEVELS GROUND STAND

MODEL: N323220D

| Specification               |                                             |
|-----------------------------|---------------------------------------------|
| Item                        | Parameter                                   |
| Model                       | N323220D                                    |
| Material                    | Cold rolled steel                           |
| Thickness                   | 2mm                                         |
| Color                       | White / Customized                          |
| Max. Support Weight         | 700lbs (320kg)                              |
| Product Dimension (W*H*D)   | 31-1/2"×31-1/2"×19-5/8" (800mm×800mm×500mm) |
| Product Net Weight          | 26.7lbs (12.1kg)                            |
| Qty Per Carton Box          | 1pcs / carton                               |
| Carton Box Dimension        | 36-5/8"×5-3/4"×3-7/8" (930mm×145mm×100mm)   |
| Gross Weight Per Carton Box | 27.8lbs (12.6kg)                            |
| Surface Treatment           | White powder coating                        |

## **Features**

- The bracket's crossbar adjusts to fit condenser sizes, with a double-layer design for two units.
- The bracket adds shockproof rubber pads and feet for noise/vibration reduction.
- All necessary accessories for installation are included, the steel bracket can be installed on the flat ground directly.
- Cold rolled steel construction with powdercoating surface treatment. Anti-rusting, anticorrosion and weather resistant, suitable for outdoor use.