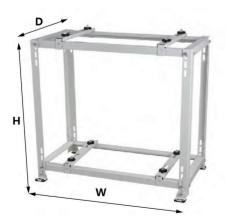

## MODEL : N363620D

| Specification               |                                             |
|-----------------------------|---------------------------------------------|
| Item                        | Parameter                                   |
| Model                       | N363620D                                    |
| Material                    | Cold rolled steel                           |
| Thickness                   | 2mm                                         |
| Color                       | White / Customized                          |
| Max. Support Weight         | 700lbs (320kg)                              |
| Product Dimension (W*H*D)   | 35-3/8"×35-3/8"×19-5/8" (900mm×900mm×500mm) |
| Product Net Weight          | 28.7lbs (13.1kg)                            |
| Qty Per Carton Box          | 1pcs / carton                               |
| Carton Box Dimension        | 36-5/8"×5-3/4"×3-7/8" (930mm×145mm×100mm)   |
| Gross Weight Per Carton Box | 30lbs (13.6kg)                              |
| Surface Treatment           | White powder coating                        |

## Dimension