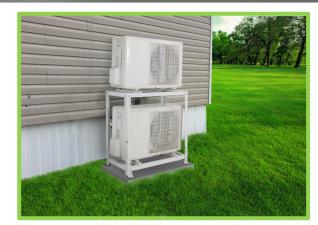

## Features

- The bracket's crossbar adjusts to fit condenser sizes, with a double-layer design for two units.
- The bracket adds shockproof rubber pads and feet for noise/vibration reduction.
- All necessary accessories for installation are included, the steel bracket can be installed on the flat ground directly.
- Cold rolled steel construction with powdercoating surface treatment. Anti-rusting, anticorrosion and weather resistant, suitable for outdoor use.