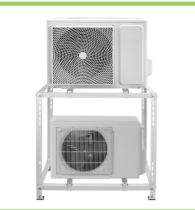

## Features

- The bracket's crossbar adjusts to fit condenser sizes, with a double-layer design for two units.
- The bracket adds shockproof rubber pads and feet for noise/vibration reduction.
- All necessary accessories for installation are included, the steel bracket can be installed on the flat ground directly.
- Cold rolled steel construction with powdercoating surface treatment. Anti-rusting, anticorrosion and weather resistant, suitable for outdoor use.