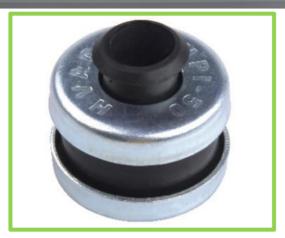

## PERFORMANCE SUMITTAL

**RUBBER CEILING HANGER** 

MODEL: HPI-50

| Specification                  |                            |
|--------------------------------|----------------------------|
| Item                           | Parameter                  |
| Model                          | HPI-50                     |
| Material                       | Rubber                     |
| Color                          | Black                      |
| Pcs/Set                        | 4                          |
| 4Pcs Gross Weigh (lbs)         | 0.293lbs(0.13kg)           |
| Max Loading Capacity (lbs)     | 110lbs (49.9kg)            |
| Size: H × h × D × d (inch)     | 13/16"×1/4"×1-1/4"×7/16"   |
| Size: H × h × D × d (mm)       | 20.6mmx6.4mmx31.8mmx11.1mm |
| Package Dimensions: A×B×C (mm) | 350mmx190mmx230mm          |
| Qty Per Carton Box             | 456pcs (114sets)           |

## **Features**

- Integrates elastomeric elements with weatherproof metal plates for dual-action shock absorption and noise reduction.
- Supports up to 200 lbs across 4 units, ensuring stability and lightweight efficiency.
- Easy installation, clamp-style design installs effortlessly between mounting brackets and AC unit.
- The vibrations from HVAC devices are absorbed by the rubber element and the energy is dissipated into the atmosphere as low-grade heat.