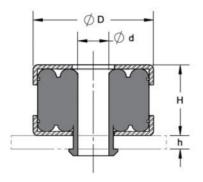

## PERFORMANCE SUMITTAL

**RUBBER CEILING HANGER** 

MODEL: HPI-50

| Specification                  |                            |
|--------------------------------|----------------------------|
| Item                           | Parameter                  |
| Model                          | HPI-50                     |
| Material                       | Rubber                     |
| Color                          | Black                      |
| Pcs/Set                        | 4                          |
| 4Pcs Gross Weigh (lbs)         | 0.293lbs(0.13kg)           |
| Max Loading Capacity (lbs)     | 110lbs (49.9kg)            |
| Size: H × h × D × d (inch)     | 13/16"×1/4"×1-1/4"×7/16"   |
| Size: H × h × D × d (mm)       | 20.6mmx6.4mmx31.8mmx11.1mm |
| Package Dimensions: A×B×C (mm) | 350mmx190mmx230mm          |
| Qty Per Carton Box             | 456pcs (114sets)           |

## **Dimension**