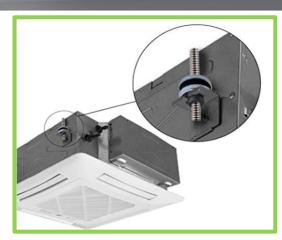

## **Features**

- Integrates elastomeric elements with weatherproof metal plates for dual-action shock absorption and noise reduction.
- Supports up to 200 lbs across 4 units, ensuring stability and lightweight efficiency.
- Easy installation, clamp-style design installs effortlessly between mounting brackets and AC unit.
- The vibrations from HVAC devices are absorbed by the rubber element and the energy is dissipated into the atmosphere as low-grade heat.